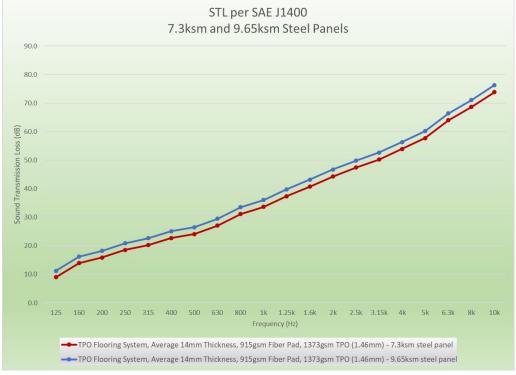

ft Angle @ <50mm draw depth = 10 degrees</li>
- Hole size tolerance = +/- 2mm
- Surface profile tolerance = 8mm
- Trim tolerance = +/-3mm
- Recommended interference fit of 0.5mm to 1.5mm
- Compression thickness target of 5.0mm around floor-mat clips
- EPP foam crash-pads to be affixed with hot melt adhesive









Lydall Thermal / Acoustical, Inc.

www.lydallautomotive.com

info@lydall.com

All data and statements concerning these products may be considered as being indicative of representative properties and characteristics obtainable. Since industry practices vary, we make no warranty, express or implied, concerning their use, nor do we accept responsibility for any misapplications of these products, or their use under any conditions



# Thermal / Acoustical Solutions TPO Flooring







Lydall Thermal / Acoustical, Inc.

www.lydallautomotive.com

info@lydall.com

All data and statements concerning these products may be considered as being indicative of representative properties and characteristics obtainable. Since industry practices vary, we make no warranty, express or implied, concerning their use, nor do we accept responsibility for any misapplications of these products, or their use under any conditions