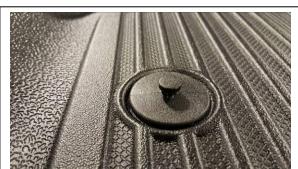

## **Description:**

- TPO flooring with ability to achieve high quality grain capture
- Fully laminated and molded nonwoven under-carpet pad
- Compression molded and vac-formed in a single shot tool
- Ultra-low weight
- High toughness, abrasion & mar resistant surface
- Low gloss ((typically less than 2.0 GU)
- Color matched/appearance approval feasible for unique colors
- True carpet system flooring clips, EPP crash pads, etc...
- Ability to insert custom grained plates in mold tool

## **Features and Advantages:**

- Excellent fit to sheet metal no wrinkles or waviness
- Excellent "bight" into mating components for tight fit
- Proven durability in heavy-duty truck applications
- Reduced Weight
- Improved feel/comfort underfoot
- Styling possibilities are nearly unlimited
- Reduced Tooling Complexity