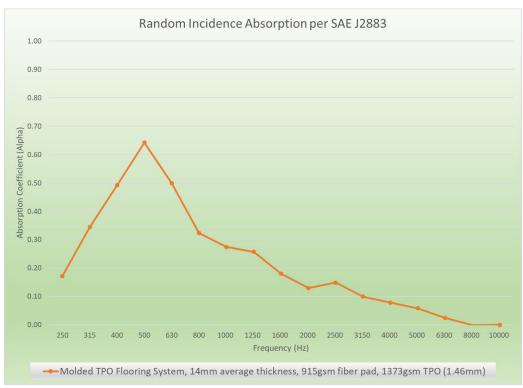

Angle @ <50mm draw depth = 10 degrees</li>
- Hole size tolerance = +/- 2mm
- Surface profile tolerance = 8mm
- Trim tolerance = +/-3mm
- Recommended interference fit of 0.5mm to 1.5mm
- Compression thickness target of 5.0mm around floor-mat clips
- EPP foam crash-pads to be affixed with hot melt adhesive









Lydall Thermal / Acoustical, Inc.

www.lydallautomotive.com

info@lydall.com

All data and statements concerning these products may be considered as being indicative of representative properties and characteristics obtainable. Since industry practices vary, we make no warranty, express or implied, concerning their use, nor do we accept responsibility for any misapplications of these products, or their use under any conditions



# Thermal / Acoustical Solutions TPO Flooring







Lydall Thermal / Acoustical, Inc.

www.lydallautomotive.com

info@lydall.com

All data and statements concerning these products may be considered as being indicative of representative properties and characteristics obtainable. Since industry practices vary, we make no warranty, express or implied, concerning their use, nor do we accept responsibility for any misapplications of these products, or their use under any conditions